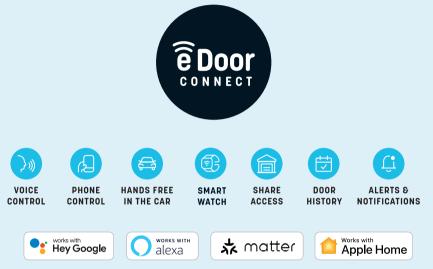

### simply safer

Keep an eye on things at home with control you can see. Open, close or choose a door position in between.

Works with Photo Electric Beams for everyone's safety and protection.\*

Operate the door hands-free from the comfort of your office.

**ê Door** 

Always know with notifications whatever you're doing.

Did you forget to close the door?

Share access with family and friends. Easier than sharing keys.

 $\bigcirc$ 

Accept a delivery every time. Open the door remotely.

ink your door vith lighting.

Works with smarter switches.