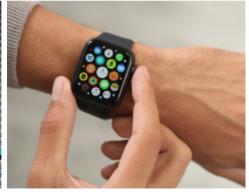

## Just plug it in.

E-Door Connect simply plugs into a compatible door motor.

Setup is quick and simple.

Data sheet. Compatible door motors, product features and system requirements.

Use your voice, watch, & phone.