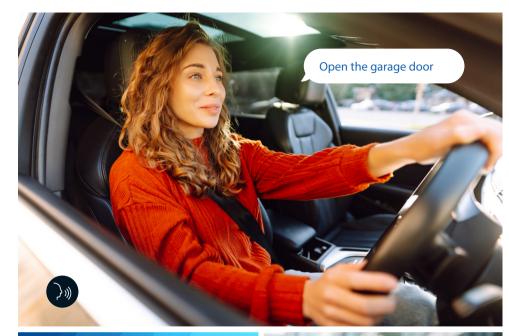

## Just plug it in.

E-Door Connect simply plugs into a compatible door motor.

Setup is quick and simple.

Data sheet. Compatible door motors, product features and system requirements.

Use your voice, watch, & phone.

Anywhere. Anytime.

# Convenience and safety at your fingertips.

Experience the latest garage door technology in your home.