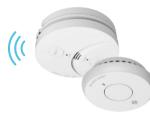

#### Connected Smoke Alarms.

Be the first to know anywhere anytime when smoke is detected. Receive a phone call or notification.