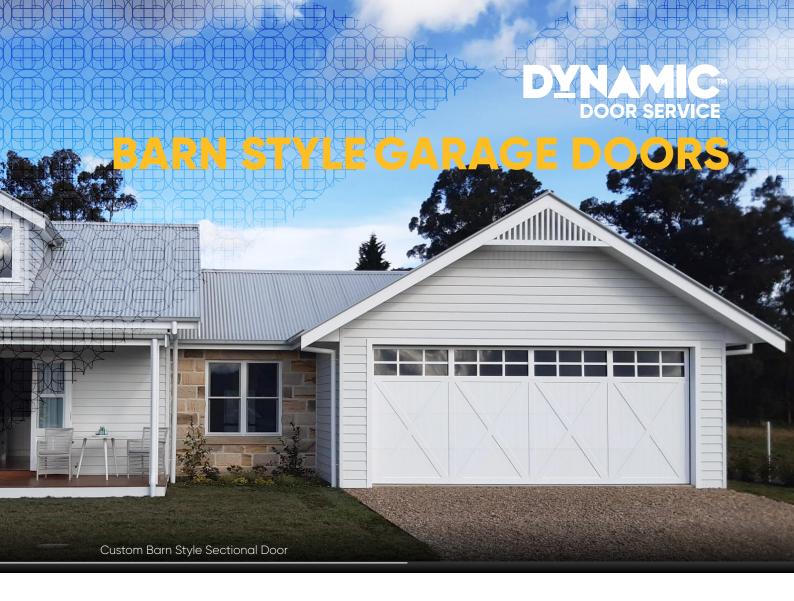

Dynamic Door Service offers a range of barn style garage doors that can be matched to suit the look of your home. This style door gives you many colour options for layering textures into your home designs. You can contrast harsh brick walls with a natural timber colour garage door. Barn doors are primmed or cleared sealed inhouse and can be painted in your colour of choice onsite.

These products can be produced as tilt doors or sectional doors, depending on your preferences and what best suits your home. We manufacture these doors on an aluminium frame to provide additional strength and durability. One of the most popular barn door designs is the simplistic X style. The X is often used over the entire door or used on one half of the barn door, either the top or bottom portion. The iconic barn door X brace design adds an additional depth to the existing decor.