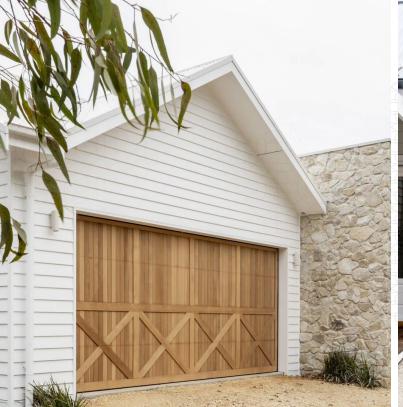

Dynamic Door Service offers a range of barn style garage doors that can be matched to suit the look of your home. This style door gives you many colour options for layering textures into your home designs. You can contrast harsh brick walls with a natural timber colour garage door. Barn doors are primmed or cleared sealed inhouse and can be painted in your colour of choice onsite.

These products can be produced as tilt doors or sectional doors, depending on your preferences and what best suits your home. We manufacture these doors on an aluminium frame to provide additional strength and durability. One of the most popular barn door designs is the simplistic X style. The X is often used over the entire door or used on one half of the barn door, either the top or bottom portion. The iconic barn door X brace design adds an additional depth to the existing decor.