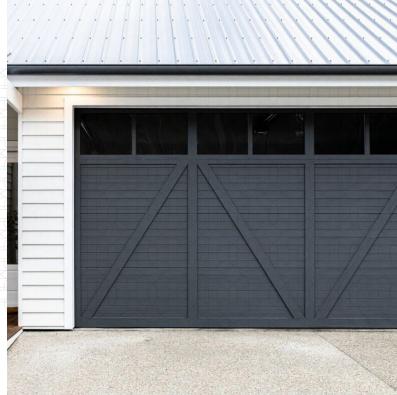

Dynamic Door Service offers a range of barn style garage doors that can be matched to suit the look of your home. This style door gives you many colour options for layering textures into your home designs. You can contrast harsh brick walls with a natural timber colour garage door. Barn doors are primmed or cleared sealed inhouse and can be painted in your colour of choice onsite.

These products can be produced as tilt doors or sectional doors, depending on your preferences and what best suits your home. We manufacture these doors on an aluminium frame to provide additional strength and durability. One of the most popular barn door designs is the simplistic X style. The X is often used over the entire door or used on one half of the barn door, either the top or bottom portion. The iconic barn door X brace design adds an additional depth to the existing decor.