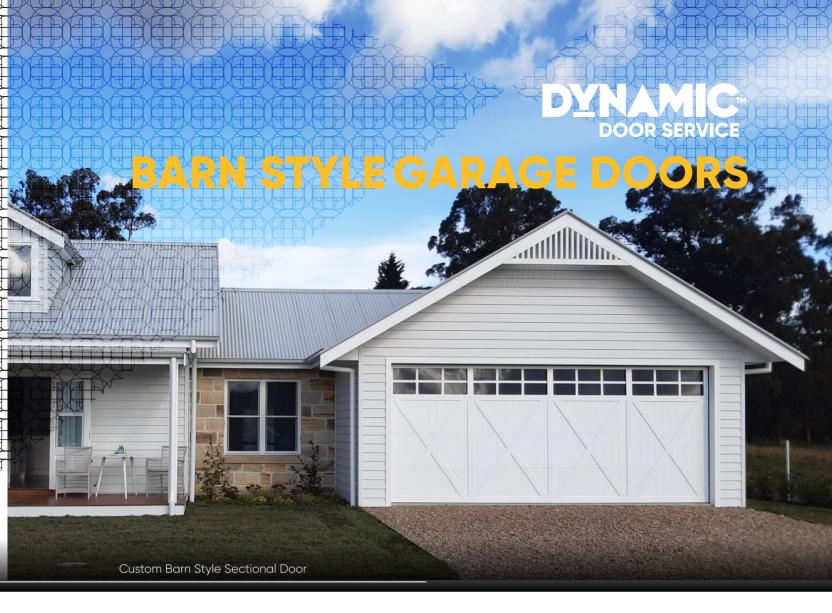

Dynamic Door Service offers a range of barn style garage doors that can be matched to suit the look of your home. This style door gives you many colour options for layering textures into your home designs. You can contrast harsh brick walls with a natural timber colour garage door. Barn doors are primmed or cleared sealed inhouse and can be painted in your colour of choice onsite.

These products can be produced as tilt doors or sectional doors, depending on your preferences and what best suits your home. We manufacture these doors on an aluminium frame to provide additional strength and durability. One of the most popular barn door designs is the simplistic X style. The X is often used over the entire door or used on one half of the barn door, either the top or bottom portion. The iconic barn door X brace design adds an additional depth to the existing decor.