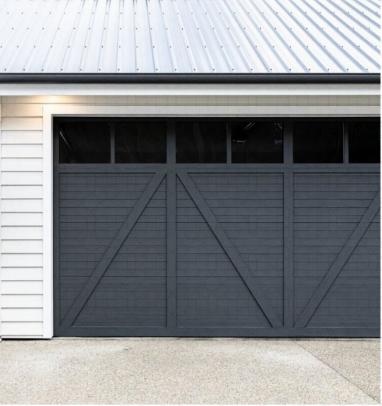

Dynamic Door Service offers a range of barn style garage doors that can be matched to suit the look of your home. This style door gives you many colour options for layering textures into your home designs. You can contrast harsh brick walls with a natural timber colour garage door. Barn doors are primmed or cleared sealed inhouse and can be painted in your colour of choice onsite.

These products can be produced as tilt doors or sectional doors, depending on your preferences and what best suits your home. We manufacture these doors on an aluminium frame to provide additional strength and durability. One of the most popular barn door designs is the simplistic X style. The X is often used over the entire door or used on one half of the barn door, either the top or bottom portion. The iconic barn door X brace design adds an additional depth to the existing decor.