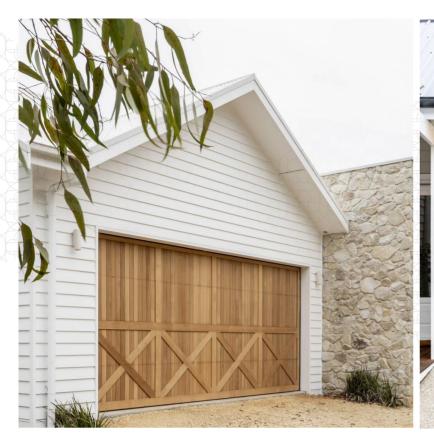

Dynamic Door Service offers a range of barn style garage doors that can be matched to suit the look of your home. This style door gives you many colour options for layering textures into your home designs. You can contrast harsh brick walls with a natural timber colour garage door. Barn doors are primmed or cleared sealed inhouse and can be painted in your colour of choice onsite.

These products can be produced as tilt doors or sectional doors, depending on your preferences and what best suits your home. We manufacture these doors on an aluminium frame to provide additional strength and durability. One of the most popular barn door designs is the simplistic X style. The X is often used over the entire door or used on one half of the barn door, either the top or bottom portion. The iconic barn door X brace design adds an additional depth to the existing decor.