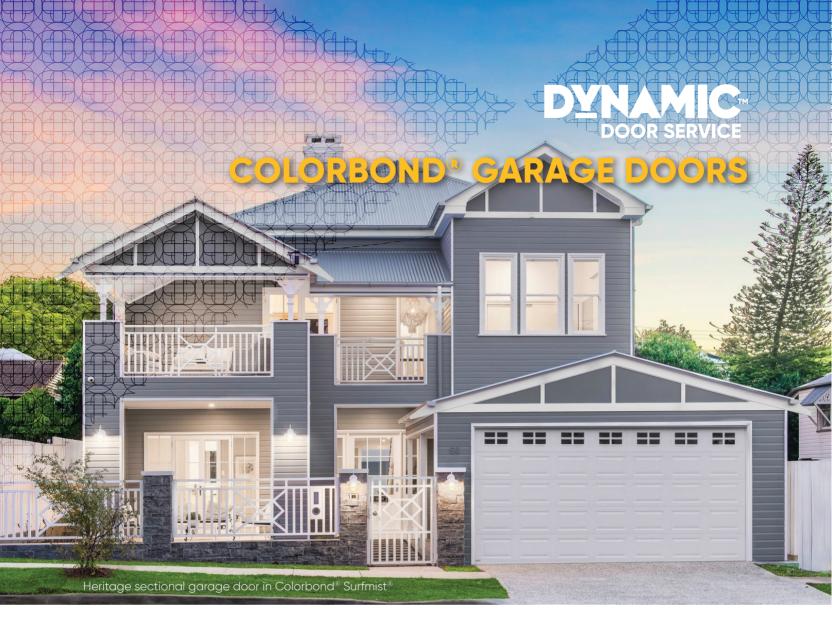

Enhance the exterior of your home with a Colorbond® garage door. Our Colorbond® range of colours are deaisgned to complement any outdoor décor or architectural style, and increase the curb appeal of any home. Available in five attractive designs and a diverse range of stylish colours and finishes, personalising your perfect Colorbond® sectional garage door has never been easier.

## The strength of Australian steel.

Made from only the high quality Australian BlueScope® Steel, our Colorbond® garage doors offer all the strength and peace of mind that you have come to expect from Steel-Line garage doors. Proudly manufactured right here in Australia, these garage doors are built tough enough to endure the extremes of Australia's harsh weather conditions.