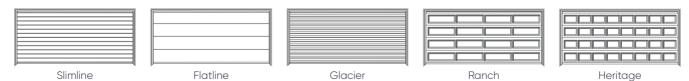

Enhance the exterior of your home with a Colorbond® garage door. Our Colorbond® range of colours are deaisgned to complement any outdoor décor or architectural style, and increase the curb appeal of any home. Available in five attractive designs and a diverse range of stylish colours and finishes, personalising your perfect Colorbond® sectional garage door has never been easier.

Sectional garage doors have exceptional weather-resistant qualities. They are resilient against normal wind and dust conditions and come with heavy duty aluminium bottom rails containing PVC weather seals, so you can trust that the precious contents of your garage are protected at all times.

## **Profile Options**







## The strength of Australian steel.

Made from only the high quality Australian BlueScope® Steel, our Colorbond® garage doors offer all the strength and peace of mind that you have come to expect from Steel-Line garage doors. Proudly manufactured right here in Australia, these garage doors are built tough enough to endure the extremes of Australia's harsh weather conditions.



## Colorbond Colour Options

Blushed



## NOTE:

All colours shown on this chart are a guide only. The limitations of printing processes make extremely accurate matches impossible. We strongly recommend comparing your choice with actual samples. Additionally, we reserve the right to vary or remove colours without notice.

Ashen Black Oak™

Setting new standard of reliability