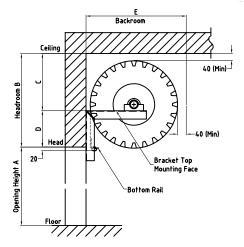

## Series B Roller Doors For curtain widths 3100 to 5500mm

| Minimum dimensions (mm) |                  | Dim 'A' = Opening height |           |
|-------------------------|------------------|--------------------------|-----------|
| Dim 'A'                 | 3000-3300        | 3600-4200                | 4800-5100 |
| Dim 'B'                 | 510              | 540                      | 570       |
| Dim 'C'                 | 275              | 290                      | 305       |
| Dim 'D'                 | 235              | 250                      | 265       |
| Minimum                 | backroom require | d (mm)                   |           |
| Dim 'E'                 | 540              | 570                      | 600       |

## **Elevation View**

DOOR WIDTH = Opening size + 100mm

| Opening Height mm | Opener               |  |
|-------------------|----------------------|--|
| 3300              | Direct Drive         |  |
| 3600              |                      |  |
| 4200              | Planetary Gear Drive |  |
| 4800              |                      |  |
| 5100              |                      |  |