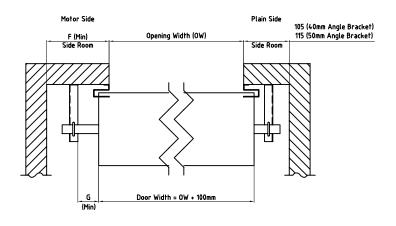

## **Plan View**

Minimum side room for operator (mm)

Operator: Direct or Planetary Gear Drive 170

Dim 'F' Dim 'G' 65

## **Elevation View**

DOOR WIDTH = Opening size + 100mm

| Opening Height mm | Opener               |  |
|-------------------|----------------------|--|
| 3300              | Direct Drive         |  |
| 3600              |                      |  |
| 4200              | Planetary Gear Drive |  |
| 4800              |                      |  |
| 5100              |                      |  |