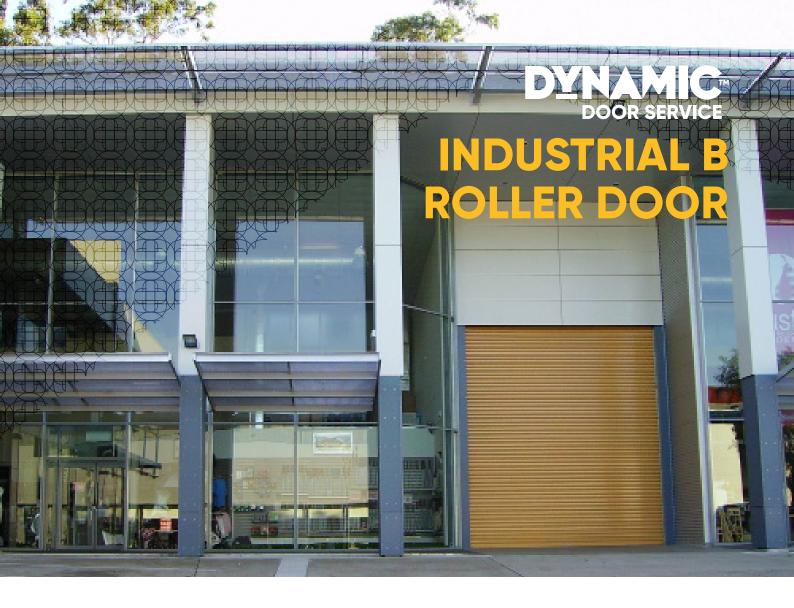

Dynamic's light duty industrial series B roller door is a robust high quality roller door manufactured from genuine Colorbond® or Zincalume® steel.

Available with direct drive or planetary reduction geared chain drive the series B roller door is ideally suitable to factories, warehouses, commercial applications and available to suit openings up to 5.1m high x 5.4m wide.

Our series B roller door is fitted with the latest in nylon felt webbing to both sides of the door curtain to ensure years of trouble free smooth and quiet operation.

Or for the ultimate in convenience the series B roller door can be fitted with remote control or push button electric operation using either single or 3 phrase motor drives.

Made to the highest industry standards and available in a huge range of decorator Colorbond® colours the series B roller door is the right choice for your next project.