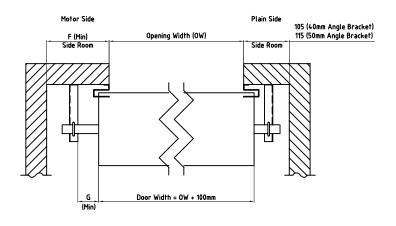

## **Plan View**

Minimum side room for operator (mm)

Operator: Direct or Planetary
Gear Drive

Dim 'F' 170 Dim 'G' 65