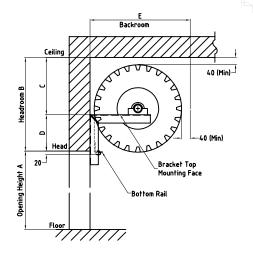

## Series B Roller Doors For curtain widths 3100 to 5500mm

| Minimum dimensions (mm) |                  | Dim 'A' = Opening height |           |
|-------------------------|------------------|--------------------------|-----------|
| Dim 'A'                 | 3000-3300        | 3600-4200                | 4800-5100 |
| Dim 'B'                 | 510              | 540                      | 570       |
| Dim 'C'                 | 275              | 290                      | 305       |
| Dim 'D'                 | 235              | 250                      | 265       |
| Minimum                 | backroom require | d (mm)                   |           |
| Dim 'E'                 | 540              | 570                      | 600       |

## **Elevation View**

DOOR WIDTH = Opening size + 100mm

| Opening Height mm | Opener               |  |
|-------------------|----------------------|--|
| 3300              | Direct Drive         |  |
| 3600              |                      |  |
| 4200              | Planetary Gear Drive |  |
| 4800              |                      |  |
| 5100              |                      |  |