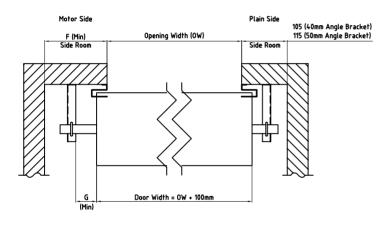

## **Plan View**

Minimum side room for operator (mm)

Operator: Direct or Planetary Gear Drive

170 Dim 'F' Dim 'G' 65

## **Elevation View**

DOOR WIDTH = Opening size + 100mm

| Opening Height mm | Opener               |  |
|-------------------|----------------------|--|
| 3300              | Direct Drive         |  |
| 3600              | Direct Drive         |  |
| 4200              | Planetary Gear Drive |  |
| 4800              |                      |  |
| 5100              |                      |  |