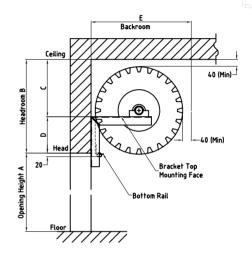

## Series B Roller Doors For curtain widths 3100 to 5500mm

| Minimum dimensions (mm) |                  | Dim 'A' = Opening height |           |
|-------------------------|------------------|--------------------------|-----------|
| Dim 'A'                 | 3000-3300        | 3600-4200                | 4800-5100 |
| Dim 'B'                 | 510              | 540                      | 570       |
| Dim 'C'                 | 275              | 290                      | 305       |
| Dim 'D'                 | 235              | 250                      | 265       |
| Minimum                 | backroom require | d (mm)                   |           |
| Dim 'E'                 | 540              | 570                      | 600       |

## **Elevation View**

DOOR WIDTH = Opening size + 100mm

| Opening Height mm | Opener               |  |
|-------------------|----------------------|--|
| 3300              | Direct Drive         |  |
| 3600              | Direct Drive         |  |
| 4200              | Planetary Gear Drive |  |
| 4800              |                      |  |
| 5100              |                      |  |