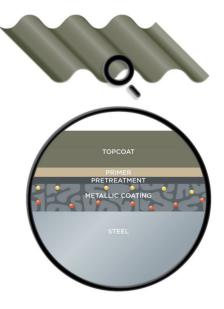

A garage door made from Colorbond® steel can give you lifelong performance. Thanks to the five-layer design of Colorbond® steel, it provides corrosion resistance and a durable baked on paint finish, making it look great and easy to maintain. With the new Colorbond® steel colours, the timber look garage doors provide an elegant twist with even greater design opportunities for your home.

### The strength of Australian steel.

Made from only the high quality Australian BlueScope® Steel, our Colorbond® timber llook sectional garage doors offer all the strength and peace of mind that you have come to expect from Steel-Line garage doors. Proudly manufactured right here in Australia, these garage doors are built tough enough to endure the extremes of Australia's harsh