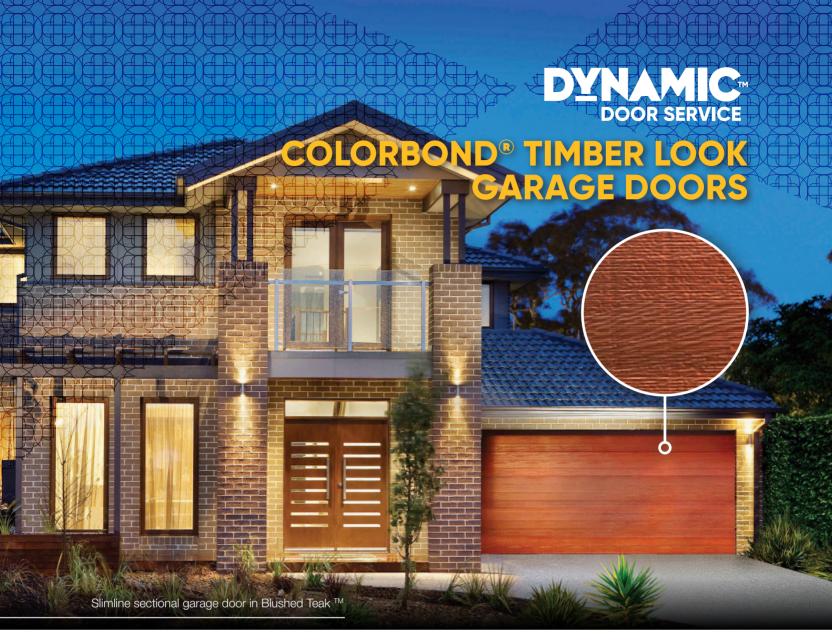

Durable and easy to maintain, Steel-Line introduces two new colours to the existing Colorbond® timber look sectional door range that combines the appearance of timber with the strength of Colorbond® steel. The result is a range of sectional garage doors which gives your home the stylish look without the price tag of real timber and extensive maintenance requirement. Unlike timber, these garage doors won't warp, shrink, splinter or rot; and they are also completely impervious to termites.

A garage door made from Colorbond® steel can give you lifelong performance. Thanks to the five-layer design of Colorbond® steel, it provides corrosion resistance and a durable baked on paint finish, making it look great and easy to maintain. With the new Colorbond® steel colours, the timber look garage doors provide an elegant twist with even greater design opportunities for your home.