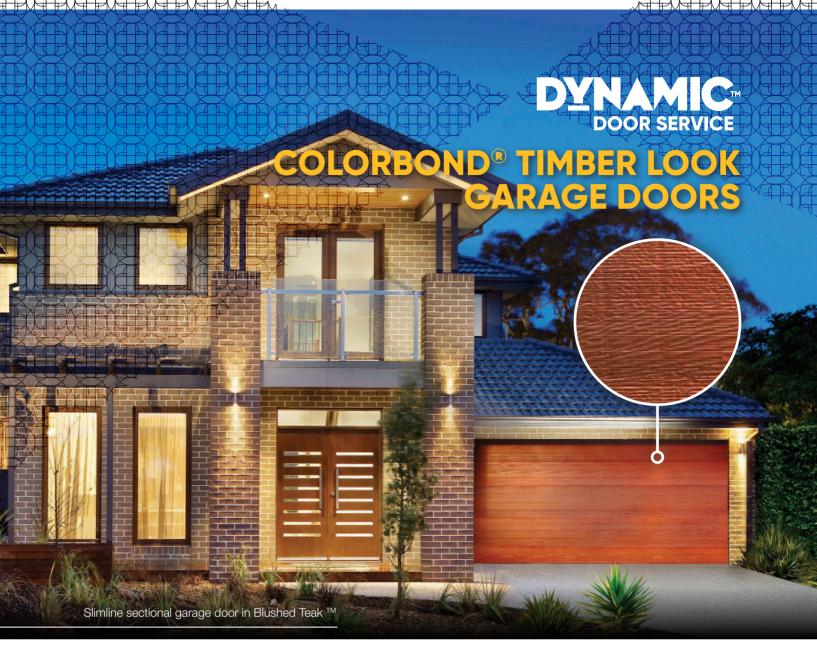

Durable and easy to maintain, Steel-Line introduces two new colours to the existing Colorbond® timber look sectional door range that combines the appearance of timber with the strength of Colorbond® steel. The result is a range of sectional garage doors which gives your home the stylish look without the price tag of real timber and extensive maintenance requirement. Unlike timber, these garage doors won't warp, shrink, splinter or rot; and they are also completely impervious to termites.

A garage door made from Colorbond® steel can give you lifelong performance. Thanks to the five-layer design of Colorbond® steel, it provides corrosion resistance and a durable baked on paint finish, making it look great and easy to maintain. With the new Colorbond® steel colours, the timber look garage doors provide an elegant twist with even greater design opportunities for your home.