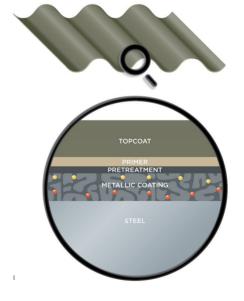

A garage door made from Colorbond® steel can give you lifelong performance. Thanks to the five-layer design of Colorbond® steel, it provides corrosion resistance and a durable baked on paint finish, making it look great and easy to maintain. With the new Colorbond® steel colours, the timber look garage doors provide an elegant twist with even greater design opportunities for your home.

### The strength of Australian steel.

Made from only the high quality Australian BlueScope® Steel, our Colorbond® timber llook sectional garage doors offer all the strength and peace of mind that you have come to expect from Steel-Line garage doors. Proudly manufactured right here in Australia, these garage doors are built tough enough to endure the extremes of Australia's harsh