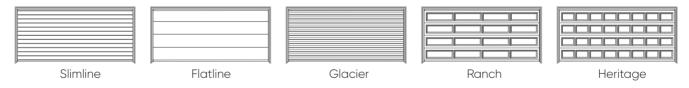

new Colorbond® steel colours, the timber look garage doors provide an elegant twist with even greater design opportunities for your home.







### The strength of Australian steel.

Made from only the high quality Australian BlueScope® Steel, our Colorbond® timber llook sectional garage doors offer all the strength and peace of mind that you have come to expect from Steel-Line garage doors. Proudly manufactured right here in Australia, these garage doors are built tough enough to endure the extremes of Australia's harsh



## Colerbond Timber Look Colour Range

### **TWO BRAND NEW Colours:**







Ashen Black Oak ™

# An extension of the already popular Colorbond® steel range, inspired by the natural flora and fauna of Australia:



Classic Cedar®



Caoba ®

### **Profiles Options**



#### NOTE:

The colours and patterns shown are provided as a guide only. Whilst we endeavour to get as close as possible, the limitations of printing processes make extremely accurate matches impossible. We strongly recommend comparing your choice with actual samples and discussing with your product consultant. Additionally, Steel-Line reserves the right to vary or delete colours without notice.



dynamicds.com.au | 1300 645 056