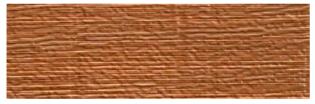

# An extension of the already popular Colorbond® steel range, inspired by the natural flora and fauna of Australia:

Classic Cedar®

Caoba ®