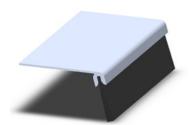

#### 10-450-5010

- 18mm Brush
- F Type Aluminium Extrusion
- Attach to jamb and head of sectional doors so that the brush is in contact with the side of the door