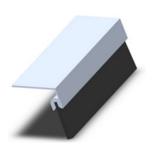

### 20-450-5010

- · 30mm Brush
- Y Type Aluminium Extrusion
- · Attach to Jamb of opening for roller doors