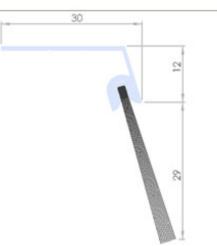

#### 20-450-5015

- 46mm Brush
- H Type Aluminium Extrusion
- · Attach to head of opening for roller doors