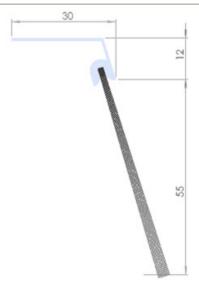

### 20-450-5010

- · 30mm Brush
- Y Type Aluminium Extrusion
- · Attach to Jamb of opening for roller doors