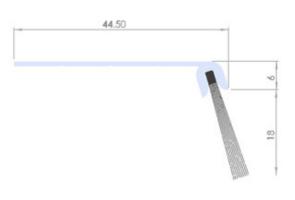

#### 10-450-5010

- 18mm Brush
- F Type Aluminium Extrusion
- Attach to jamb and head of sectional doors so that the brush is in contact with the side of the door