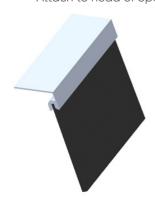

#### 10-450-5010

- 18mm Brush
- F Type Aluminium Extrusion
- Attach to jamb and head of sectional doors so that the brush is in contact with the side of the door