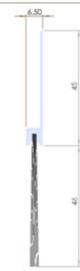

### 20-450-5010

- · 30mm Brush
- Y Type Aluminium Extrusion
- · Attach to Jamb of opening for roller doors