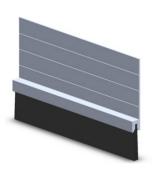

ylon brush seal. The nylon brush seal is rated as UL94-V2 and is suitable for use as ember protection and sealing garage doors as per AS3959.

## **Key Benefits**

Easy to install onto new or existing doors.

# Lengths

Comes in lengths of 2.5 m but can be cut and joined to suit any sized door.

# **Fixing Method**

Self-drilling screws

#### **Finishes**

Anodised aluminium with black brush filaments.





#### 10-450-5010

- 18mm Brush
- F Type Aluminium Extrusion
- Attach to jamb and head of sectional doors so that the brush is in contact with the side of the door





### 20-450-5010

- · 30mm Brush
- Y Type Aluminium Extrusion
- · Attach to Jamb of opening for roller doors





#### 20-450-5015

- 46mm Brush
- H Type Aluminium Extrusion
- · Attach to head of opening for roller doors





## 20-450-5020

- 60mm Brush
- Y Type Aluminium Extrusion
- Attach to head of opening for roller doors