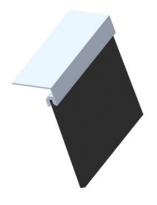

### 10-450-5010

- 18mm Brush .
- F Type Aluminium Extrusion .
- Attach to jamb and head of sectional doors so that the . brush is in contact with the side of the door

- 30mm Brush
- Y Type Aluminium Extrusion
- Attach to Jamb of opening for roller doors