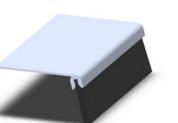

### 10-450-5010

- 18mm Brush .
- F Type Aluminium Extrusion .
- Attach to jamb and head of sectional doors so that the . brush is in contact with the side of the door

- 30mm Brush
- Y Type Aluminium Extrusion
- Attach to Jamb of opening for roller doors