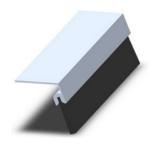

### 20-450-5015

- 46mm Brush
- H Type Aluminium Extrusion
- Attach to head of opening for roller doors

## 20-450-5020

- 60mm Brush
- Y Type Aluminium Extrusion
- Attach to head of opening for roller doors

dynamicds.com.au | 1300 645 056