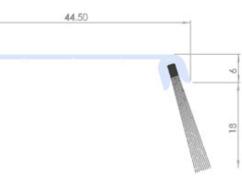

### 10-450-5010

- 18mm Brush .
- F Type Aluminium Extrusion .
- Attach to jamb and head of sectional doors so that the . brush is in contact with the side of the door

- 30mm Brush
- Y Type Aluminium Extrusion
- Attach to Jamb of opening for roller doors

# 0

30

6.50