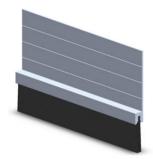

# **Description**

Aluminium extrusion with a nylon brush seal. The nylon brush seal is rated as UL94-V2 and is suitable for use as ember protection and sealing garage doors as per AS3959.

# **Fixing Method**

Self-drilling screws

**Finishes** Anodised aluminium with black brush filaments.