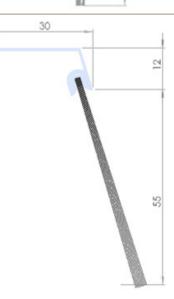

### 10-450-5010

- 18mm Brush .
- F Type Aluminium Extrusion .
- Attach to jamb and head of sectional doors so that the . brush is in contact with the side of the door

- 30mm Brush
- Y Type Aluminium Extrusion
- Attach to Jamb of opening for roller doors