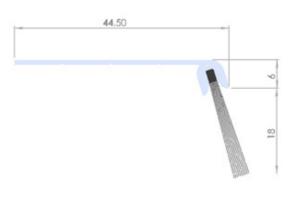

#### 10-450-5010

- 18mm Brush
- F Type Aluminium Extrusion
- Attach to jamb and head of sectional doors so that the brush is in contact with the side of the door

#### 20-450-5010

- 30mm Brush
- Y Type Aluminium Extrusion
- · Attach to Jamb of opening for roller doors

### 20-450-5015

- 46mm Brush
- H Type Aluminium Extrusion
- · Attach to head of opening for roller doors

### 20-450-5020

- 60mm Brush
- Y Type Aluminium Extrusion
- Attach to head of opening for roller doors