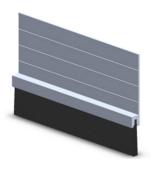

nylon brush seal. The nylon brush seal is rated as UL94-V2 and is suitable for use as ember protection and sealing garage doors as per AS3959.

## **Key Benefits**

Easy to install onto new or existing doors.

## Lengths

Comes in lengths of 2.5 m but can be cut and joined to suit any sized door.

# **Fixing Method**

Self-drilling screws

#### **Finishes**

Anodised aluminium with black brush filaments.





#### 10-450-5010

- 18mm Brush
- F Type Aluminium Extrusion
- Attach to jamb and head of sectional doors so that the brush is in contact with the side of the door





#### 20-450-5010

- 30mm Brush
- Y Type Aluminium Extrusion
- · Attach to Jamb of opening for roller doors





### 20-450-5015

- 46mm Brush
- H Type Aluminium Extrusion
- · Attach to head of opening for roller doors





### 20-450-5020

- 60mm Brush
- Y Type Aluminium Extrusion
- Attach to head of opening for roller doors