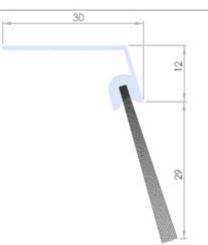

### 20-450-5015

- 46mm Brush
- H Type Aluminium Extrusion
- · Attach to head of opening for roller doors