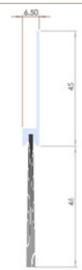

#### 20-450-5010

- 30mm Brush
- Y Type Aluminium Extrusion
- · Attach to Jamb of opening for roller doors

### 20-450-5020

- 60mm Brush
- Y Type Aluminium Extrusion
- Attach to head of opening for roller doors