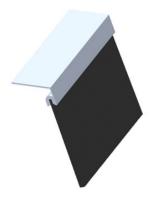

#### 10-450-5010

- 18mm Brush
- F Type Aluminium Extrusion
- Attach to jamb and head of sectional doors so that the brush is in contact with the side of the door