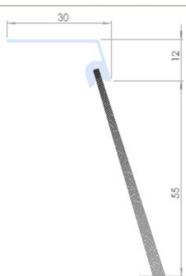

### 20-450-5015

- 46mm Brush
- H Type Aluminium Extrusion
- · Attach to head of opening for roller doors